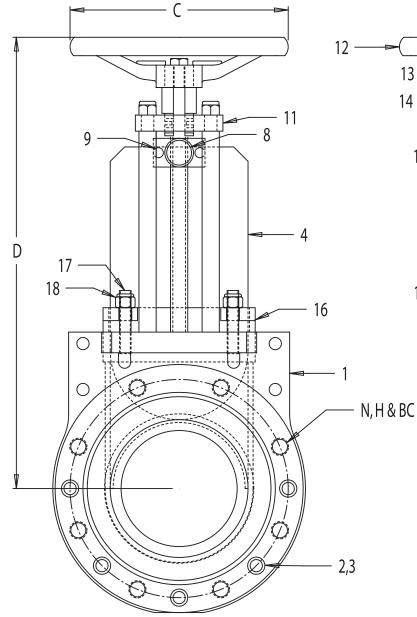

## **NPV** DUCO Bidirectional Perimeter Seated Valve with Cone Deflector

|    | PART NAME       | MATERIAL           |  |  |  |
|----|-----------------|--------------------|--|--|--|
| 1  | BODY            | CG8M (317 S.S.)    |  |  |  |
| 2  | BODY BOLTS      | 18.8 S.S.          |  |  |  |
| 3  | BODY NUTS       | 18.8 S.S.          |  |  |  |
| 4  | GATE            | 316L S.S.          |  |  |  |
| 5  | STANCHION       | 303 S.S.           |  |  |  |
| 6  | NYLOK NUT       | 18.8 S.S.          |  |  |  |
| 7  | STEM            | 303 S.S.           |  |  |  |
| 8  | COUPLING        | 303 S.S.           |  |  |  |
| 9  | COUPLING BOLT   | 18.8 S.S.          |  |  |  |
| 10 | STEM NUT        | 660 BRONZE         |  |  |  |
| 11 | BRIDGE          | 304 S.S.           |  |  |  |
| 12 | HANDWHEEL       | ALUMINUN           |  |  |  |
| 13 | HANDWHEEL BOLT  | 18.8 S.S.          |  |  |  |
| 14 | YOKE            | 303 S.S.           |  |  |  |
| 15 | BEARINGS        | N/A                |  |  |  |
| 16 | GLAND           | CG8M (317 S.S.)    |  |  |  |
| 17 | GALAND STUDS    | 18.8 S.S.          |  |  |  |
| 18 | GLAND NYLOK NUT | 18.8 S.S.          |  |  |  |
| 19 | O-RING          | VITON              |  |  |  |
| 20 | PACKING         | SYNTHETIC (2-12PH) |  |  |  |
| 21 | DEFLECTOR CONE  | 303 S.S.           |  |  |  |

| 3"        | 4"                                         | 6"                                                                    | 8"                                                                                                    | 10"                                                                                                                                         | 12"                                                                                                                                                                              | 14"                                                                                                                                                                                                               | 16"                                                                                                                                                                                                                                                | 18"                                                                                                                                                                                                                                                                             |
|-----------|--------------------------------------------|-----------------------------------------------------------------------|-------------------------------------------------------------------------------------------------------|---------------------------------------------------------------------------------------------------------------------------------------------|----------------------------------------------------------------------------------------------------------------------------------------------------------------------------------|-------------------------------------------------------------------------------------------------------------------------------------------------------------------------------------------------------------------|----------------------------------------------------------------------------------------------------------------------------------------------------------------------------------------------------------------------------------------------------|---------------------------------------------------------------------------------------------------------------------------------------------------------------------------------------------------------------------------------------------------------------------------------|
| 3"        | 4"                                         | 6"                                                                    | 8"                                                                                                    | 10"                                                                                                                                         | 12"                                                                                                                                                                              | 14"                                                                                                                                                                                                               | 16"                                                                                                                                                                                                                                                | 18"                                                                                                                                                                                                                                                                             |
| 2"        | 2"                                         | 2 1/4"                                                                | 2 3/4"                                                                                                | 2 3/4"                                                                                                                                      | 3"                                                                                                                                                                               | 3"                                                                                                                                                                                                                | 3 1/2"                                                                                                                                                                                                                                             | 3 1/2"                                                                                                                                                                                                                                                                          |
| 4         | 8                                          | 8                                                                     | 8                                                                                                     | 12                                                                                                                                          | 12                                                                                                                                                                               | 12                                                                                                                                                                                                                | 16                                                                                                                                                                                                                                                 | 16                                                                                                                                                                                                                                                                              |
| 5/8" - 11 | 5/8" - 11                                  | 3/4" - 10                                                             | 3/4" - 10                                                                                             | 7/8" - 9                                                                                                                                    | 7/8" - 9                                                                                                                                                                         | 1" - 8                                                                                                                                                                                                            | 1" - 8                                                                                                                                                                                                                                             | 1 1/8" - 7                                                                                                                                                                                                                                                                      |
| 6"        | 7 1/2"                                     | 9 1/2"                                                                | 11 3/4"                                                                                               | 14 1/4"                                                                                                                                     | 17"                                                                                                                                                                              | 18 3/4"                                                                                                                                                                                                           | 21 1/4"                                                                                                                                                                                                                                            | 22 3/4"                                                                                                                                                                                                                                                                         |
| 7 1/2"    | 7 1/2"                                     | 9"                                                                    | 11 3/4"                                                                                               | 11 3/4"                                                                                                                                     | 15 3/4"                                                                                                                                                                          | 15 3/4"                                                                                                                                                                                                           | 15 3/4"                                                                                                                                                                                                                                            | 20"                                                                                                                                                                                                                                                                             |
| 15 1/2"   | 17"                                        | 20 1/4"                                                               | 25"                                                                                                   | 30"                                                                                                                                         | 33 7/8"                                                                                                                                                                          | 36 7/8"                                                                                                                                                                                                           | 44 1/2"                                                                                                                                                                                                                                            | 48 1/4"                                                                                                                                                                                                                                                                         |
|           | 3"<br>2"<br>4<br>5/8" - 11<br>6"<br>7 1/2" | 3" 4"   2" 2"   4 8   5/8" - 11 5/8" - 11   6" 7 1/2"   7 1/2" 7 1/2" | 3" 4" 6"   2" 2" 2 1/4"   4 8 8   5/8" - 11 5/8" - 11 3/4" - 10   6" 7 1/2" 9 1/2"   7 1/2" 7 1/2" 9" | 3" 4" 6" 8"   2" 2" 2 1/4" 2 3/4"   4 8 8 8   5/8" - 11 5/8" - 11 3/4" - 10 3/4" - 10   6" 7 1/2" 9 1/2" 11 3/4"   7 1/2" 7 1/2" 9" 11 3/4" | 3" 4" 6" 8" 10"   2" 2" 2 1/4" 2 3/4" 2 3/4"   4 8 8 12   5/8" - 11 5/8" - 11 3/4" - 10 3/4" - 10 7/8" - 9   6" 7 1/2" 9 1/2" 11 3/4" 14 1/4"   7 1/2" 7 1/2" 9" 11 3/4" 11 3/4" | 3" 4" 6" 8" 10" 12"   2" 2" 2 1/4" 2 3/4" 2 3/4" 3"   4 8 8 8 12 12   5/8" - 11 5/8" - 11 3/4" - 10 3/4" - 10 7/8" - 9 7/8" - 9   6" 7 1/2" 9 1/2" 11 3/4" 14 1/4" 17"   7 1/2" 7 1/2" 9" 11 3/4" 11 3/4" 15 3/4" | 3" 4" 6" 8" 10" 12" 14"   2" 2" 2 1/4" 2 3/4" 2 3/4" 3" 3"   4 8 8 8 12 12 12   5/8" - 11 5/8" - 11 3/4" - 10 3/4" - 10 7/8" - 9 7/8" - 9 1" - 8   6" 7 1/2" 9 1/2" 11 3/4" 14 1/4" 17" 18 3/4"   7 1/2" 7 1/2" 9" 11 3/4" 11 3/4" 15 3/4" 15 3/4" | 3" 4" 6" 8" 10" 12" 14" 16"   2" 2" 2 1/4" 2 3/4" 2 3/4" 3" 3" 3 1/2"   4 8 8 8 12 12 12 16   5/8" - 11 5/8" - 11 3/4" - 10 3/4" - 10 7/8" - 9 7/8" - 9 1" - 8 1" - 8   6" 7 1/2" 9 1/2" 11 3/4" 14 1/4" 17" 18 3/4" 21 1/4"   7 1/2" 7 1/2" 9" 11 3/4" 11 3/4" 15 3/4" 15 3/4" |