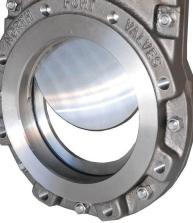

gate and extend the life of the packing system

5. Two-piece body design simplifies repair/ replacement of gate, packing, seat ring and topworks assembly

6. All NPV/DUCO Valve body castings are of 317SS (CG8M). Cone deflectors are available in 317SS, 400SS heat treated and hardened, and polyurethane

7. All external valve components- stanchions, bolting, bridge, stem, clevis, packing followerare stainless steel construction which eliminates external corrosion

8. Precision machining of the stuffing box with the live-loaded packing in conjunction with an additional Viton O-ring provides for a very dependable and adjustable packing system

9. Two piece body design allows for option to use the standard perimeter seat or replaceable cartridge seats depending on requirements of application





Outlet side with Cone Deflector

## **NPV** DUCO Bidirectional Perimeter Seated Valve with Cone Deflector





|    | PART NAME       | MATERIAL           |  |  |  |
|----|-----------------|--------------------|--|--|--|
| 1  | BODY            | CG8M (317 S.S.)    |  |  |  |
| 2  | BODY BOLTS      | 18.8 S.S.          |  |  |  |
| 3  | BODY NUTS       | 18.8 S.S.          |  |  |  |
| 4  | GATE            | 316L S.S.          |  |  |  |
| 5  | STANCHION       | 303 S.S.           |  |  |  |
| 6  | NYLOK NUT       | 18.8 S.S.          |  |  |  |
| 7  | STEM            | 303 S.S.           |  |  |  |
| 8  | COUPLING        | 303 S.S.           |  |  |  |
| 9  | COUPLING BOLT   | 18.8 S.S.          |  |  |  |
| 10 | STEM NUT        | 660 BRONZE         |  |  |  |
| 11 | BRIDGE          | 30