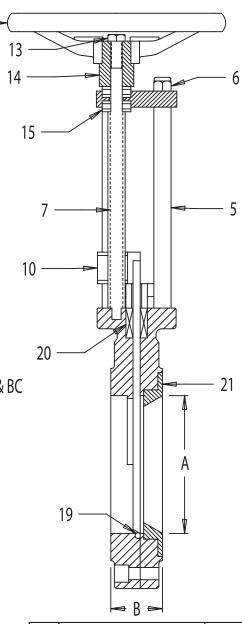

## **NPV** DUCO Bidirectional Perimeter Seated Valve with Cone Deflector

|    | PART NAME       | MATERIAL           |  |  |  |
|----|-----------------|--------------------|--|--|--|
| 1  | BODY            | CG8M (317 S.S.)    |  |  |  |
| 2  | BODY BOLTS      | 18.8 S.S.          |  |  |  |
| 3  | BODY NUTS       | 18.8 S.S.          |  |  |  |
| 4  | GATE            | 316L S.S.          |  |  |  |
| 5  | STANCHION       | 303 S.S.           |  |  |  |
| 6  | NYLOK NUT       | 18.8 S.S.          |  |  |  |
| 7  | STEM            | 303 S.S.           |  |  |  |
| 8  | COUPLING        | 303 S.S.           |  |  |  |
| 9  | COUPLING BOLT   | 18.8 S.S.          |  |  |  |
| 10 | STEM NUT        | 660 BRONZE         |  |  |  |
| 11 | BRIDGE          | 304 S.S.           |  |  |  |
| 12 | HANDWHEEL       | ALUMINUN           |  |  |  |
| 13 | HANDWHEEL BOLT  | 18.8 S.S.          |  |  |  |
| 14 | YOKE            | 303 S.S.           |  |  |  |
| 15 | BEARINGS        | N/A                |  |  |  |
| 16 | GLAND           | CG8M (317 S.S.)    |  |  |  |
| 17 | GALAND STUDS    | 18.8 S.S.          |  |  |  |
| 18 | GLAND NYLOK NUT | 18.8 S.S.          |  |  |  |
| 19 | O-RING          | VITON              |  |  |  |
| 20 | PACKING         | SYNTHETIC (2-12PH) |  |  |  |
| 21 | DEFLECTOR CONE  | 303 S.S.           |  |  |  |

| 3"        | 4"                                         | 6"                                                                    | 8"                                                                                                    | 10"                                                                                                                                         | 12"                                                                                                                                                                              | 14"                                                                                                                                                                                                               | 16"                                                                                                                                                                                                                                                | 18"                                                                                                                                                                                                                                                                             |
|-----------|--------------------------------------------|-----------------------------------------------------------------------|-------------------------------------------------------------------------------------------------------|---------------------------------------------------------------------------------------------------------------------------------------------|----------------------------------------------------------------------------------------------------------------------------------------------------------------------------------|-------------------------------------------------------------------------------------------------------------------------------------------------------------------------------------------------------------------|----------------------------------------------------------------------------------------------------------------------------------------------------------------------------------------------------------------------------------------------------|---------------------------------------------------------------------------------------------------------------------------------------------------------------------------------------------------------------------------------------------------------------------------------|
| 3"        | 4"                                         | 6"                                                                    | 8"                                                                                                    | 10"                                                                                                                                         | 12"                                                                                                                                                                              | 14"                                                                                                                                                                                                               | 16"                                                                                                                                                                                                                                                | 18"                                                                                                                                                                                                                                                                             |
| 2"        | 2"                                         | 2 1/4"                                                                | 2 3/4"                                                                                                | 2 3/4"                                                                                                                                      | 3"                                                                                                                                                                               | 3"                                                                                                                                                                                                                | 3 1/2"                                                                                                                                                                                                                                             | 3 1/2"                                                                                                                                                                                                                                                                          |
| 4         | 8                                          | 8                                                                     | 8                                                                                                     | 12                                                                                                                                          | 12                                                                                                                                                                               | 12                                                                                                                                                                                                                | 16                                                                                                                                                                                                                                                 | 16                                                                                                                                                                                                                                                                              |
| 5/8" - 11 | 5/8" - 11                                  | 3/4" - 10                                                             | 3/4" - 10                                                                                             | 7/8" - 9                                                                                                                                    | 7/8" - 9                                                                                                                                                                         | 1" - 8                                                                                                                                                                                                            | 1" - 8                                                                                                                                                                                                                                             | 1 1/8" - 7                                                                                                                                                                                                                                                                      |
| 6"        | 7 1/2"                                     | 9 1/2"                                                                | 11 3/4"                                                                                               | 14 1/4"                                                                                                                                     | 17"                                                                                                                                                                              | 18 3/4"                                                                                                                                                                                                           | 21 1/4"                                                                                                                                                                                                                                            | 22 3/4"                                                                                                                                                                                                                                                                         |
| 7 1/2"    | 7 1/2"                                     | 9"                                                                    | 11 3/4"                                                                                               | 11 3/4"                                                                                                                                     | 15 3/4"                                                                                                                                                                          | 15 3/4"                                                                                                                                                                                                           | 15 3/4"                                                                                                                                                                                                                                            | 20"                                                                                                                                                                                                                                                                             |
| 15 1/2"   | 17"                                        | 20 1/4"                                                               | 25"                                                                                                   | 30"                                                                                                                                         | 33 7/8"                                                                                                                                                                          | 36 7/8"                                                                                                                                                                                                           | 44 1/2"                                                                                                                                                                                                                                            | 48 1/4"                                                                                                                                                                                                                                                                         |
|           | 3"<br>2"<br>4<br>5/8" - 11<br>6"<br>7 1/2" | 3" 4"   2" 2"   4 8   5/8" - 11 5/8" - 11   6" 7 1/2"   7 1/2" 7 1/2" | 3" 4" 6"   2" 2" 2 1/4"   4 8 8   5/8" - 11 5/8" - 11 3/4" - 10   6" 7 1/2" 9 1/2"   7 1/2" 7 1/2" 9" | 3" 4" 6" 8"   2" 2" 2 1/4" 2 3/4"   4 8 8 8   5/8" - 11 5/8" - 11 3/4" - 10 3/4" - 10   6" 7 1/2" 9 1/2" 11 3/4"   7 1/2" 7 1/2" 9" 11 3/4" | 3" 4" 6" 8" 10"   2" 2" 2 1/4" 2 3/4" 2 3/4"   4 8 8 12   5/8" - 11 5/8" - 11 3/4" - 10 3/4" - 10 7/8" - 9   6" 7 1/2" 9 1/2" 11 3/4" 14 1/4"   7 1/2" 7 1/2" 9" 11 3/4" 11 3/4" | 3" 4" 6" 8" 10" 12"   2" 2" 2 1/4" 2 3/4" 2 3/4" 3"   4 8 8 8 12 12   5/8" - 11 5/8" - 11 3/4" - 10 3/4" - 10 7/8" - 9 7/8" - 9   6" 7 1/2" 9 1/2" 11 3/4" 14 1/4" 17"   7 1/2" 7 1/2" 9" 11 3/4" 11 3/4" 15 3/4" | 3" 4" 6" 8" 10" 12" 14"   2" 2" 2 1/4" 2 3/4" 2 3/4" 3" 3"   4 8 8 8 12 12 12   5/8" - 11 5/8" - 11 3/4" - 10 3/4" - 10 7/8" - 9 7/8" - 9 1" - 8   6" 7 1/2" 9 1/2" 11 3/4" 14 1/4" 17" 18 3/4"   7 1/2" 7 1/2" 9" 11 3/4" 11 3/4" 15 3/4" 15 3/4" | 3" 4" 6" 8" 10" 12" 14" 16"   2" 2" 2 1/4" 2 3/4" 2 3/4" 3" 3" 3 1/2"   4 8 8 8 12 12 12 16   5/8" - 11 5/8" - 11 3/4" - 10 3/4" - 10 7/8" - 9 7/8" - 9 1" - 8 1" - 8   6" 7 1/2" 9 1/2" 11 3/4" 14 1/4" 17" 18 3/4" 21 1/4"   7 1/2" 7 1/2" 9" 11 3/4" 11 3/4" 15 3/4" 15 3/4" |