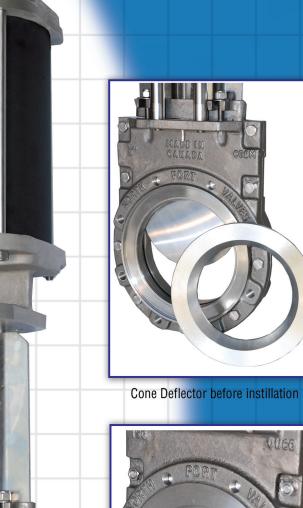

2. Addition of Cone Deflector protects and extends the integrity of the perimeter seat in heavy solids, slurries and abrasive applications

3. Elastomer seat is mechanically retained between body halves preventing movementor separation from the body, unlike standard o-ring seated valves

Outlet side with Cone Deflector